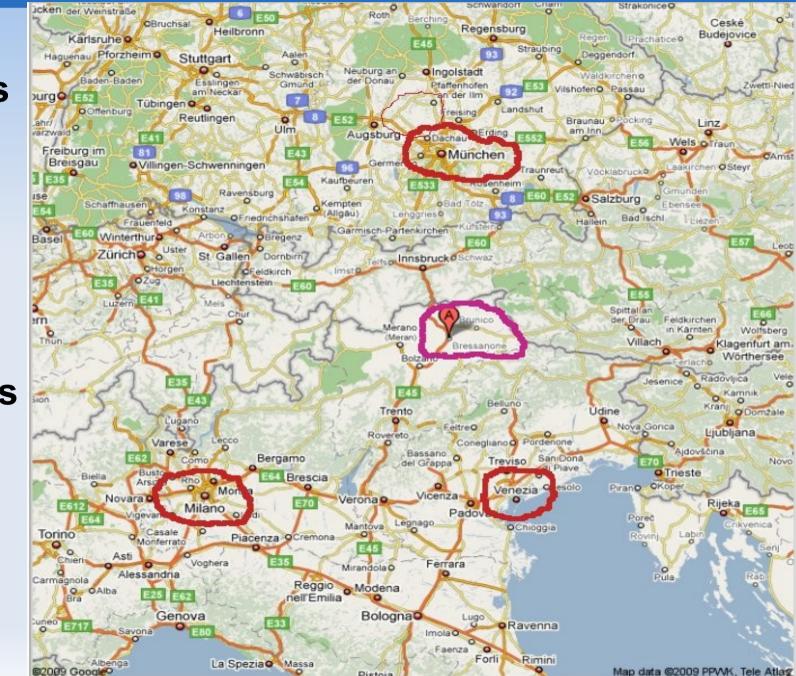

#### **Main Airports**

- Munich
- Milan
- Venice
- Florence

#### **Other airports**

- Innsbruck
- Bolzano

SubmitAttendEnjoy!